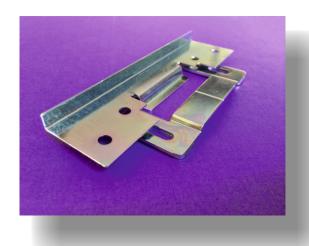

Unit 4203 Oakfield Close, **Tewkesbury Business Park,** Tewkesbury, Glos **GL20 8PF** 

T: 01684 290944

E: sales@gtwindowproducts.co.uk W: www.gtwindowproducts.co.uk

GT Composite Guardian is a revolutionary design in hinge protection system for composite doors.

It comprises of two high tensile steel components, a frame plate and a panel plate.

This product will offer a higher security rating for composite doors when tested to UK and European standards.

Part Numbers; Panel Plate GU009 Frame Plate GU008