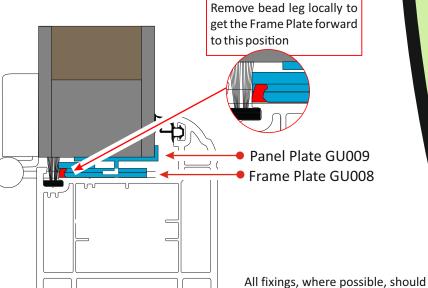

It comprises of two high tensile steel components, a frame plate and a panel plate.

This product will offer a higher security rating for composite doors when tested to UK and European standards.

Part Numbers; Panel Plate GU009 Frame Plate GU008